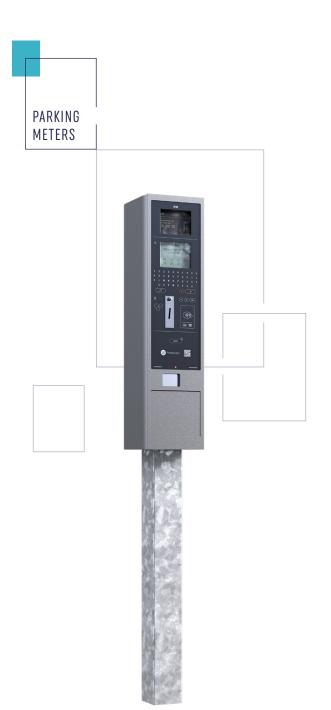

# Presto Connect

PARKMETER WITHOUT TICKETS

# TECHNICAL INFORMATION

| PrestoConnect               |                                                                                                                                                              |
|-----------------------------|--------------------------------------------------------------------------------------------------------------------------------------------------------------|
| Size                        | L195 x W210 x H1695mm                                                                                                                                        |
| Weight                      | 25 kg                                                                                                                                                        |
| Cabinet                     | Extruded aluminum cabinet with cash box enforced and wrapped with stainless steel plates                                                                     |
| Power supply                | Solar                                                                                                                                                        |
| Solar power autonomy        | 200 transactions / day *                                                                                                                                     |
| Power consumption           | Stand by: less than 1mA                                                                                                                                      |
| No. of spaces<br>manageable | Up to 16 spaces                                                                                                                                              |
| Liability                   | Less than 1 defect per year Temperature range: -20°C to +70°C 2 years warranty, with possible extension to 5 years                                           |
| Data                        | Real time communication with the centralised parking platform via 3G/4G and remote programming Ticket user downloadable to prestopark.com                    |
| Options                     | Payment means : cash, contactless, electronic<br>wallets<br>Cabinet colors available in different RAL colors<br>Languages : French, English, German, Spanish |
| Communication               | Presto1000, PrestoPark                                                                                                                                       |