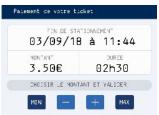

# A touch screen offers new functions

Besides the payment of hourly tickets, the PrestoInteractif's touch screen offers a municipality the option of introducing new, more sophisticated functions and differentiate its parking policy.

With an integrated touch screen keyboard, this intelligent parkmeter allows the virtualization of parking tickets through identification with the license plate number. It also allows the user to select discounts depending on his individual status, the type of vehicle or his journey based on alternative transportation means.

### New graphical interface

Information kiosk

#### A new communication medium to interact with users

With its touch screen, the parkmeter PrestoInteractif offers a user friendly and modern user interface. It can be used as unique point of information. Its content is fully customizable and allows municipalities, to expand their distribution network for their news and all types of information.