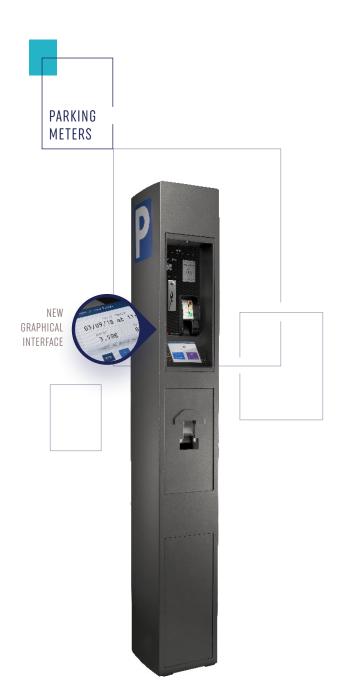

# Presto Interactif

INTELLIGENT PARKMETER

### New graphical interface

Information kiosk