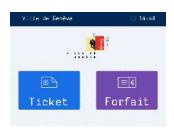

# A touch screen offers new functions

Besides the payment of hourly tickets, the PrestoInteractif's touch screen offers a municipality the option of introducing new, more sophisticated functions and differentiate its parking policy.

With an integrated touch screen keyboard, this intelligent parkmeter allows the virtualization of parking tickets through identification with the license plate number. It also allows the user to select discounts depending on his individual status, the type of vehicle or his journey based on alternative transportation means.

### New graphical interface

Information kiosk

#### A new communication medium to interact with users

With its touch screen, the parkmeter PrestoInteractif offers a user friendly and modern user interface. It can be used as unique point of information. Its content is fully customizable and allows municipalities, to expand their distribution network for their news and all types of information.